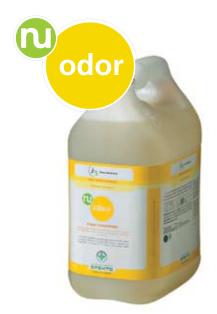

## Product to be used:

Odour control treatment

5L | 20L

Nu-Odor™ was dosed by an automatic dosing system (picture #1) into the ducting of the air conditioning plant (picture #2).

Nu-Odor™ was dosed at 50ml per hour during 10 busiest operational hours of the day using a total of 500ml per day.

Picture #1

Picture #2