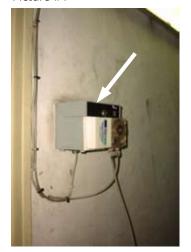

## Product to be used:

Odour control treatment

5L | 20L

Nu-Odor™ was dosed by an automatic dosing system (picture #1) into the ducting of the air conditioning plant (picture #2).

Nu-Odor™ was dosed at 50ml per hour during 10 busiest operational hours of the day using a total of 500ml per day.

Picture #1

Picture #2